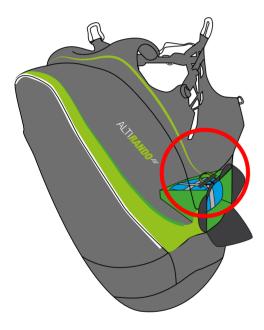

## **PROBLEM DESCRIPTION**

Your reserve parachute size is not adapted to your harness rescue parachute pocket.

If the emergency parachute does not have a snug fit inside the rescue pocket, it could potentially rotate on itself while using the harness. The risers then roll up around the rescue parachute pod handle and prevent a deployment.

## 

A / There is no play: Your reserve parachute is snug inside your harness reserve parachute pocket and can not rotate on itself. Close the harness's rescue parachute pocket as it was before, and have a nice flight!

**B / There is play:** follow the necessary procedure **2** to adjust your harness's reserve parachute pocket size.

ALTI**RANDO** ///