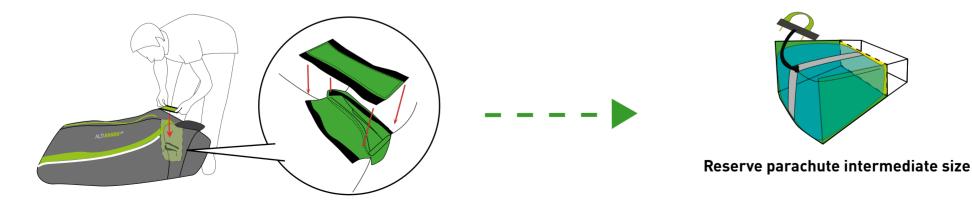

2 / After adjusting your rescue harness pocket, the latter becomes too small: order the partition extension at info@supair.com

**B / Installing the extension :** If your reserve parachute extension is not compatible with the original partition (intermediate size): place the extension accordingly using the Velcro® to adjust the pocket depth to fit your reserve parachute size.