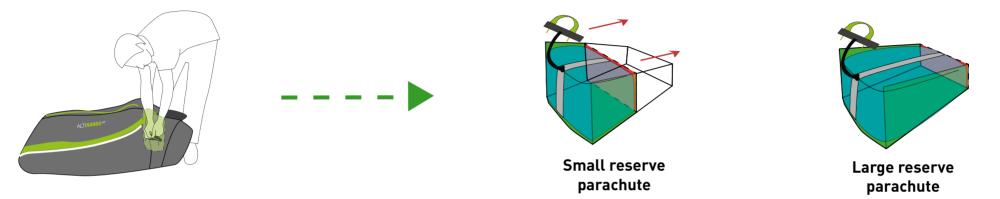

## ADJUSTMENT

A / Using the pocket sewn partition: Adjust the partition to adjust the depth of the reserve parachute pocket according to your parachute size.

1 / After adjusting your harness rescue pocket, you notice that your parachute fits it perfectly. Close the harness rescue parachute pocket as it was before, and have a nice flight!

2 / After adjusting your rescue harness pocket, the latter becomes too small: order the partition extension at info@supair.com

**B / Installing the extension :** If your reserve parachute extension is not compatible with the original partition (intermediate size): place the extension accordingly using the Velcro® to adjust the pocket depth to fit your reserve parachute size.