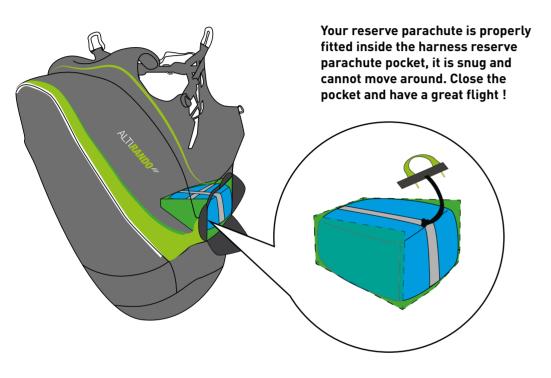

## 

A / There is no play: Your reserve parachute is snug inside your harness reserve parachute pocket and can not rotate on itself. Close the harness's rescue parachute pocket as it was before, and have a nice flight!